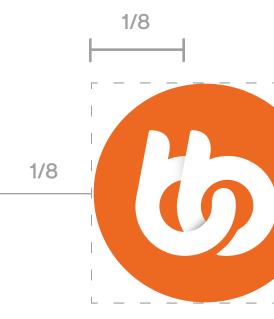

### **Clear Space**

The clear space around the BuddyBoss logo, allows it to stand out from surrounding elements. This clear space helps to avoid distraction of visual elements, such as other logos, text, illustrations or photography.