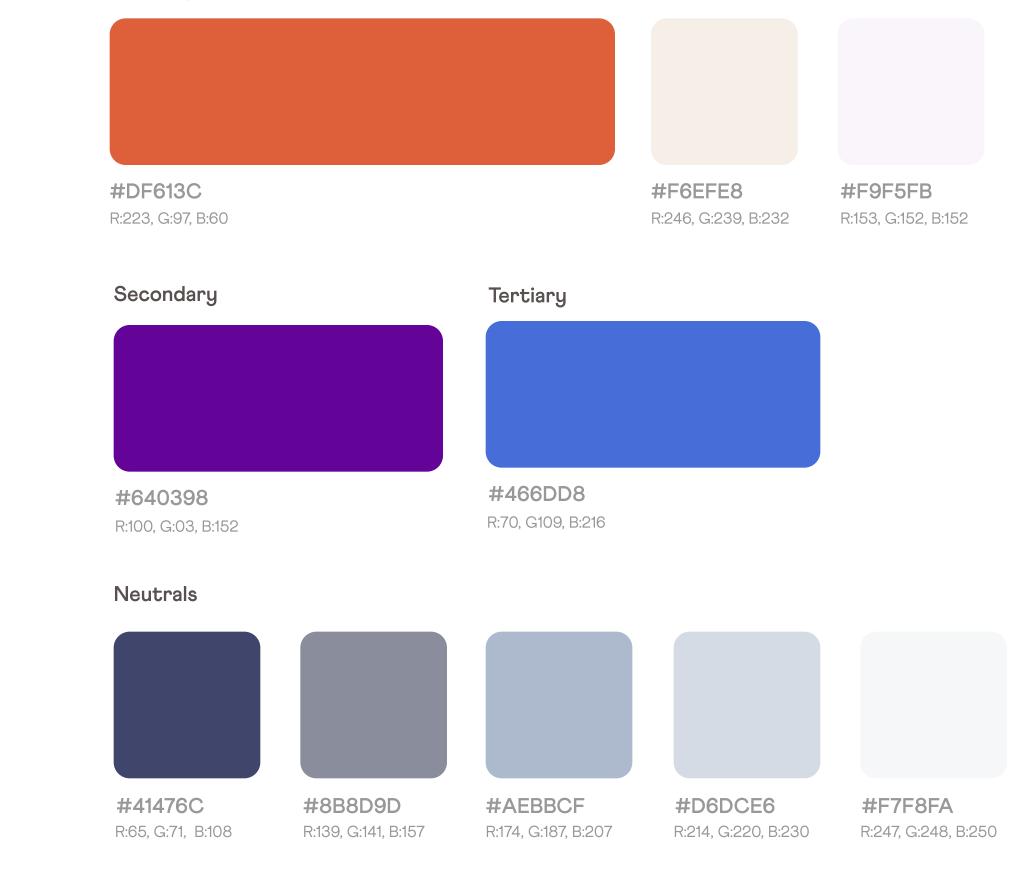

## **Brand Colours**

BuddyBoss Orange is our primary color. We use BuddyBoss Orange to clearly signify the presence of BuddyBoss, and to help our users immediately identify us. We rely heavily on BuddyBoss Orangei, BuddyBoss Dark Orange, and BuddyBoss Light Orange. We have a select set of secondary colours that help the primary BuddyBoss colors stand out.

### Primary

Athletics Medium | Bold | Extra Bold

Colour The logo icon should primarily be in our BuddyBoss Orange (as seen the left) and used on a light-colored background for maximum impact and clarity

### Colour

The logomark should primarily be in our BuddyBoss Orange (as seen to the left) and used on a white background for maximum impact and clarity.

### **Colour Variations**

The BuddyBoss logo is either Orange or white and always contrasts with the background. For optimum reproduction quality in all media