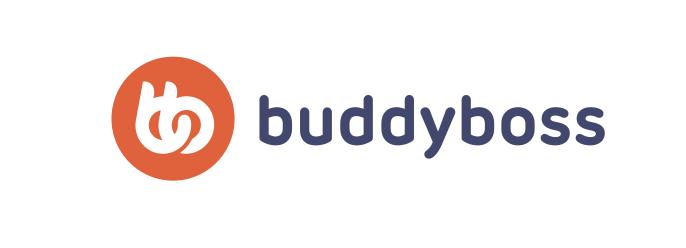

### **Colour Variations**

The BuddyBoss logo is either Orange or white and always contrasts with the background. For optimum reproduction quality in all media

### Primary Orange

Use the Orange version of the logo on white backgrounds