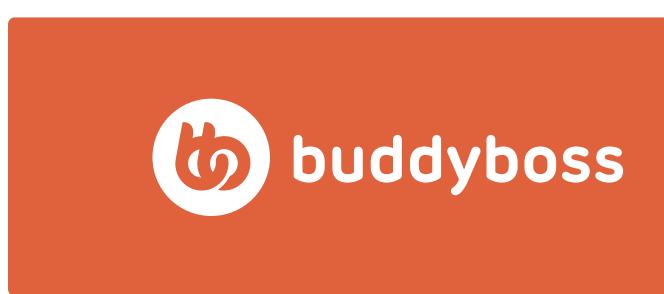

### **Colour Variations**

The BuddyBoss logo is either Orange or white and always contrasts with the background. For optimum reproduction quality in all media

### White on Primary Orange

Use the white version of the logo on dark backgrounds