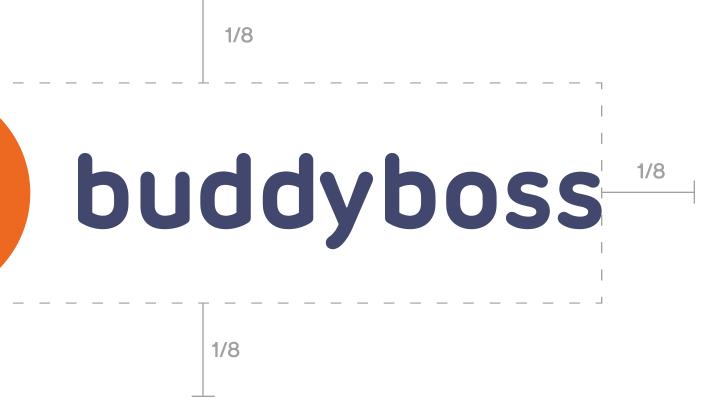

# **Clear Space**

The clear space around the BuddyBoss logomark, allows it to stand out from surrounding elements. This clear space helps to avoid distraction of visual elements, such as other logos, text, illustrations or photography.